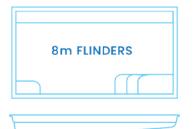

# **FLINDERS**

#### SHELL DIMENSIONS

|    | Length | Width  | Depth           |
|----|--------|--------|-----------------|
| 5m | 5300mm | 3020mm | 1130-<br>1650mm |
| 7m | 7250mm | 3930mm | 1120-<br>1745mm |
| 8m | 8270mm | 3930mm | 1100-<br>1745mm |

#### WATERLINE DIMENSIONS

|    | Length | Width  |
|----|--------|--------|
| 5m | 5000mm | 2720mm |
| 7m | 6950mm | 3630mm |
| 8m | 7970mm | 3630mm |