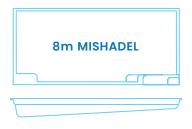

# **MISHADEL**

#### SHELL DIMENSIONS

|            | Length | Width  | Depth           |
|------------|--------|--------|-----------------|
| 7m<br>Slim | 7100mm | 2900mm | 1050-<br>1730mm |
| 7m         | 7090mm | 3440mm | 1060-<br>1700mm |
| 8m         | 8300mm | 3500mm | 1050-<br>1730mm |
| 9m         | 9285mm | 4475mm | 1227-<br>1920mm |

#### WATERLINE DIMENSIONS

|            | Length | Width  |
|------------|--------|--------|
| 7m<br>Slim | 6800mm | 2600mm |
| 7m         | 6790mm | 3140mm |
| 8m         | 8000mm | 3200mm |
| 9m         | 8985mm | 4175mm |