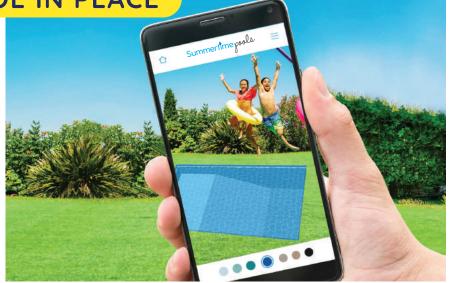

#### **GLISTEN COLOUR RANGE**

VIEW YOUR POOL IN PLACE

Can't quite decide on size or style? Need to see your pool in situ? Our virtual reality tool makes decision making a breeze. Simply snap and upload an image of your backyard, then plot your favourite Summertime pool perfectly in place.