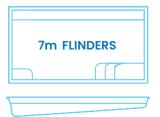

# **FLINDERS**

#### SHELL DIMENSIONS

|    | Length | Width  | Depth           |
|----|--------|--------|-----------------|
| 5m | 5300mm | 3020mm | 1130-<br>1650mm |
| 7m | 7250mm | 3930mm | 1120-<br>1745mm |
| 8m | 8270mm | 3930mm | 1100-<br>1745mm |

#### WATERLINE DIMENSIONS

|    | Length | Width  |
|----|--------|--------|
| 5m | 5000mm | 2720mm |
| 7m | 6950mm | 3630mm |
| 8m | 7970mm | 3630mm |