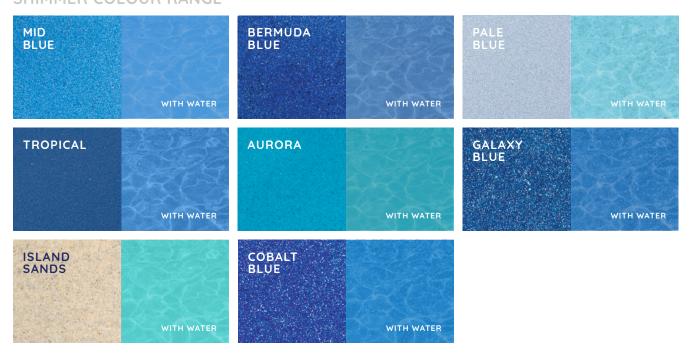

idth  | Depth  |
|----|--------|--------|--------|
| 5m | 4960mm | 2740mm | 1500mm |
| 6m | 5960mm | 2740mm | 1500mm |

#### WATERLINE DIMENSIONS

|    | Length | Width  |  |
|----|--------|--------|--|
| 5m | 4600mm | 2500mm |  |
| 6m | 5600mm | 2500mm |  |

# **PORTLAND**



#### SHELL DIMENSIONS

|    | Length | Width  | Depth           |
|----|--------|--------|-----------------|
| 8m | 8270mm | 4560mm | 1100-<br>1745mm |

#### WATERLINE DIMENSIONS

|    | Length | Width  |
|----|--------|--------|
| 8m | 7970mm | 4260mm |



A pool is the hero piece of any backyard. With 14 trend colours to choose from, you can style your pool to suit any setting. From traditional to modern, glitzy to glamorous, we've got a solution to suit your needs.

## **AVAILABLE COLOURS**

SHIMMER COLOUR RANGE



#### **GLISTEN COLOUR RANGE**



VIEW YOUR POOL IN PLACE

Can't quite decide on size or style? Need to see your pool in situ? Our virtual reality tool makes decision making a breeze. Simply snap and upload an image of your backyard, then plot your favourite Summertime pool perfectly in place.





# **CHOOSE YOUR WATER**

Selecting the water you would like to swim in is an essential step in choosing your pool, as is understanding the longevity of your swim season and knowing the energy usage of your pool. With our range of options, you can make the best choice for your lifestyle and family.

## CHOOSE THE WATER YOU WANT TO SWIM IN







## **CHOOSE YOUR SWIM SEASON**



#### CHILLI POOL HEATER

The average swimming season for a pool without heating is approximately 3 months. With advanc